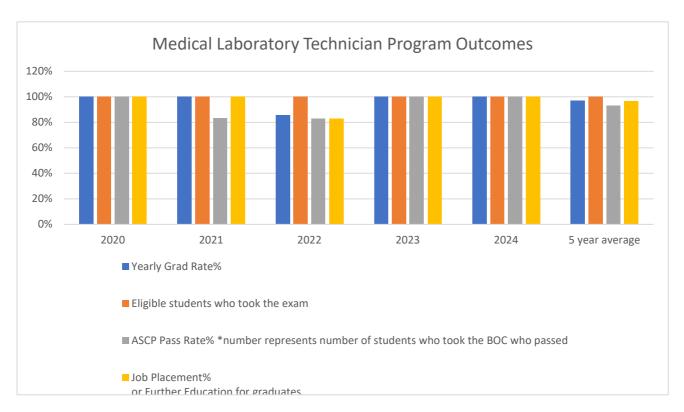

|        |                                                      |                                                                                               | Job             |
|--------|------------------------------------------------------|-----------------------------------------------------------------------------------------------|-----------------|
|        | Eligible                                             | ASCP Pass Rate%                                                                               | Placement%      |
| Yearly | students                                             | *number represents                                                                            | or Further      |
| Grad   | who took                                             | who took the BOC who                                                                          | Education for   |
| Rate%  | the exam                                             | passed                                                                                        | graduates       |
| 100%   | 100%                                                 | 100%                                                                                          | 100%            |
| 100%   | 100%                                                 | 83%                                                                                           | 100%            |
| 86%    | 100%                                                 | 83%                                                                                           | 83%             |
| 100%   | 100%                                                 | 100%                                                                                          | 100%            |
| 100%   | 100%                                                 | 100%                                                                                          | 100%            |
|        |                                                      |                                                                                               |                 |
| 97%    | 100%                                                 | 93%                                                                                           | 97%             |
|        | Grad<br>Rate%<br>100%<br>100%<br>86%<br>100%<br>100% | Yearly students Grad who took Rate% the exam 100% 100% 100% 100% 86% 100% 100% 100% 100% 100% | Yearly students |