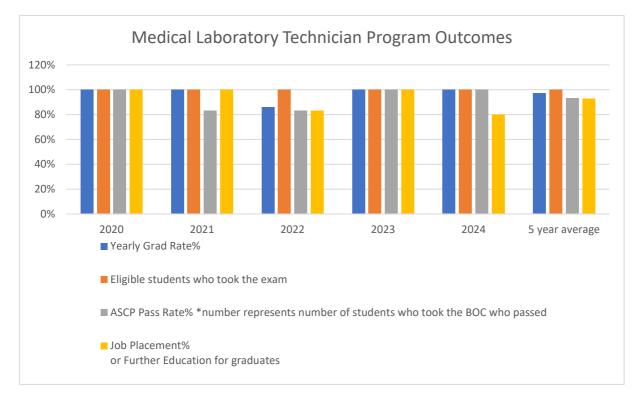

|         | Yearly<br>Grad<br>Rate% | Eligible<br>students<br>who took<br>the exam | ASCP Pass<br>Rate%<br>*number<br>represents<br>number of<br>students who took<br>the BOC who<br>passed | Job Placement%<br>or Further<br>Education for<br>graduates |
|---------|-------------------------|----------------------------------------------|--------------------------------------------------------------------------------------------------------|------------------------------------------------------------|
| 2020    | 100%                    | 100%                                         | 100%                                                                                                   | 100%                                                       |
| 2021    | 100%                    | 100%                                         | 83%                                                                                                    | 100%                                                       |
| 2022    | 86%                     | 100%                                         | 83%                                                                                                    | 83%                                                        |
| 2023    | 100%                    | 100%                                         | 100%                                                                                                   | 100%                                                       |
| 2024    | 100%                    | 100%                                         | 100%                                                                                                   | 80%                                                        |
| 5 year  |                         |                                              |                                                                                                        |                                                            |
| average | 97%                     | 100%                                         | 93%                                                                                                    | 93%                                                        |