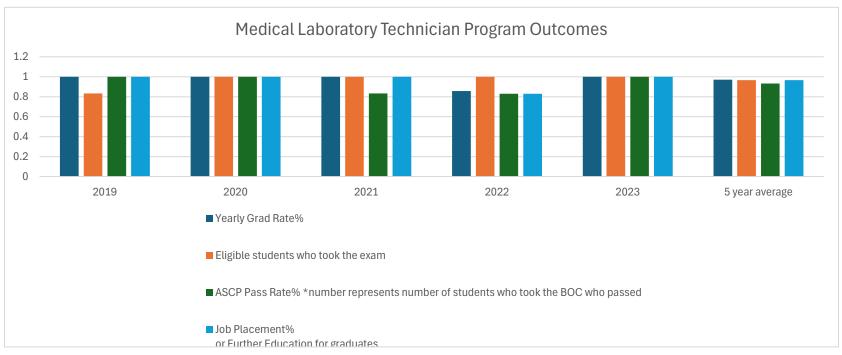

|                | Yearly Grad Rate% | Eligible students who took the exam | ASCP Pass Rate% *number represents number of students who took the BOC who passed | Job Placement%<br>or Further Education for<br>graduates |
|----------------|-------------------|-------------------------------------|-----------------------------------------------------------------------------------|---------------------------------------------------------|
| 2019           | 100%              | 83%                                 | 100%                                                                              | 100%                                                    |
| 2020           | 100%              | 100%                                | 100%                                                                              | 100%                                                    |
| 2021           | 100%              | 100%                                | 83%                                                                               | 100%                                                    |
| 2022           | 86%               | 100%                                | 83%                                                                               | 83%                                                     |
| 2023           | 100%              | 100%                                | 100%                                                                              | 100%                                                    |
| 5 year average | 97%               | 97%                                 | 93%                                                                               | 97%                                                     |